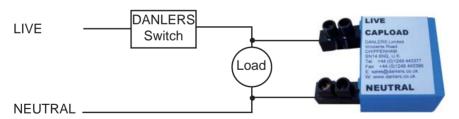

## **DANLERS**

Your ref: Our ref:

Product: 2-wire, plated, time lag switch.

Problem: Intermittent function.

Cause: Resistive load less than 40W (approx 100W inductive).

Solution: Wire a CAPLOAD power factor correction capacitor in parallel with load.

DANLERS Limited Vincients Road CHIPPENHAM Wiltshire SN14 6NQ United Kingdom

Tel: +44 (0)1249 443377 Fax: +44 (0)1249 443388 E-mail: sales@danlers.co.uk

www.danlers.co.uk

CAPLOAD - INS194.indd/2

With Compliments