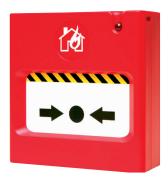

## **Technical Specification**

**Product Code: SCP2R** 

Description: Resettable Conventional Manual Call Point

**General Information** 

**Dimensions** 90mm x 57mm x 90mm

Material ABS; Red

Type of the frangible element A

Operating Temperature -10°C to 60°C

Accessories

SCP2RK Spare Keys (Pack of 5)

SCP2R-CVR Callpoint Covers (Pack of 5)

**Components Supplied** 

Callpoint Key