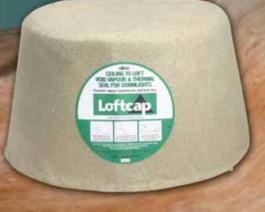

If you are fitting downlights into a ceiling which penetrates a loft space, you are likely to have a problem in meeting Building Regulations and the insurer's requirements. Fitting Loftcap covers over the downlights addresses both problems in one easy step.

Loftcaps are non-electrically conductive, lightweight and maintenance free.

- Overcomes thermal and vapour transmission to loft voids when recessed lighting is fitted
- Eliminates condensation on roof timbers and thermal loss from living areas from warm air passing through or generated by the light fittings
- Maintains sufficient air space around the fitting to allow continuous roof insulation to be laid directly over light fittings without overheating or damage to the lighting
- Easy to fit, simply seal with general purpose mastic
- Tested and approved by the Lighting Association, helps meets building regulations as well as NHBC and other insurers' requirements
- Manufactured from inert mineral fibres which are rot, corrosion and vermin resistant
- Designed to resist the formation of water droplets
- Durable lightweight construction will not put any significant load on the ceiling
- Fire tested to BS 476 Pt.21

Loftcap

Cat No ALC274 **Dimensions (mm)** 274/224 x 162