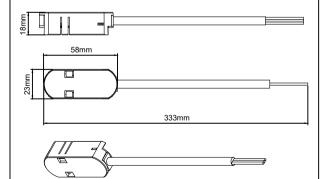

An end cap is required to take any of the other accessories (Except Live feed & Power Supply). Please see layout examples page for further info.

KSR6600 - 1 Metre Track & KSR6601 - 2 Metre Track -Fix to surface with provided fixings or fixings suitable for the surface, screw cover stickers provided. Top View. Side View. End View Rear View. ir\_75