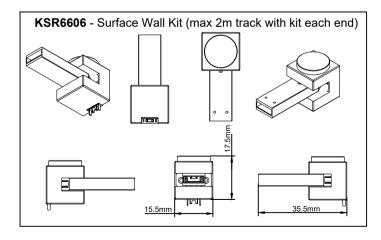

An end cap is required to take any of the other accessories (Except Live feed & Power Supply). Please see layout examples page for further info.

KSR6600 - 1 Metre Track & KSR6601 - 2 Metre Track -Fix to surface with provided fixings or fixings suitable for the surface, screw cover stickers provided. Top View. Side View. End View Rear View. ir\_75