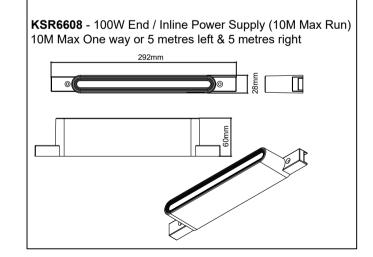

10 Metre Max Run Permitted and max wattage of 150W regardless of Driver output etc. The system is NOT dimmable, Can be wall or ceiling mounted.

DO NOT slide the fittings along the track as this will mark / damage the track, push the tabs in at each end of the track adaptor to remove.