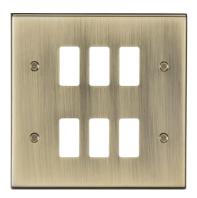

## **GDCS6AB**

**6G** grid faceplate - antique brass

www.mlaccessories.co.uk

| MLA PART CODE                            | GDCS6AB                                              |
|------------------------------------------|------------------------------------------------------|
| DESCRIPTION                              | 6G grid faceplate - antique brass                    |
| NET WEIGHT (KG)                          | 0.193                                                |
| FINISH                                   | Antique Brass                                        |
| DIMENSIONS (MM)                          | Height - 149.3<br>Width - 149.3<br>Projection - 10.5 |
| CONSTRUCTION                             | Construction - Premium grade steel                   |
| IP RATING                                | IP20                                                 |
| WARRANTY                                 | 25year(s)                                            |
| MANUFACTURED IN ACCORDANCE WITH          | BS EN 60670-1                                        |
| ORIGIN OF MANUFACTURE                    | China                                                |
| DECLARATION OF CONFORMITY (HELD ON FILE) | Yes                                                  |
| EAN                                      | 5056270870459                                        |