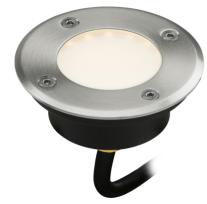

## Knightsbridge

230V IP65 1.7W LED Ground/ Deck Light - 3000K

## LEDM09WW

www.mlaccessories.co.uk

| MLA PART CODE       | LEDM09WW                                                                                          |
|---------------------|---------------------------------------------------------------------------------------------------|
| DESCRIPTION         | 230V IP65 1.7W LED Ground/ Deck Light - 3000K                                                     |
| NET WEIGHT (KG)     | 0.36                                                                                              |
| FINISH              | Stainless Steel                                                                                   |
| DIFFUSER            | Opal                                                                                              |
| DIMENSIONS (MM)     | Diameter - 80<br>Projection - 3<br>Base Height - 44<br>Overall Height - 51<br>Recessed Depth - 48 |
| CUT-OUT (MM)        | Cut-out Diameter - 75<br>Cut-out with Sleeve - 77                                                 |
| CONSTRUCTION        | Construction - 316 Stainless steel<br>Construction 2 - & die-cast aluminium                       |
| CLASS               | I                                                                                                 |
| IP RATING           | IP65                                                                                              |
| WATTAGE (W)         | 1.7                                                                                               |
| LAMP TECHNOLOGY     | LED                                                                                               |
| LAMP INCLUDED       | Yes                                                                                               |
| LUMENS (LM)         | 90                                                                                                |
| LUMEN TOLERANCE     | 5%                                                                                                |
| EFFICACY (LM/W)     | 47.54                                                                                             |
| CIRCUIT WATTAGE (W) | 1.9                                                                                               |
| ССТ                 | 3000K                                                                                             |
| LIGHT COLOUR        | Warm White                                                                                        |
| CRI                 | >80                                                                                               |
| SDCM                | <6                                                                                                |
| RUNNING CURRENT (A) | 0.01                                                                                              |
| DISPLACEMENT FACTOR | >0.9                                                                                              |
| SVM                 | 0.032                                                                                             |
| PST-LM              | 0.577                                                                                             |
|                     |                                                                                                   |