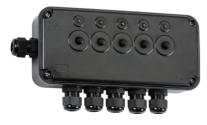

## **OP5GBK**

IP66 13A 5G Switch Box

www.mlaccessories.co.uk

| MLA PART CODE                            | OP5GBK                                               |
|------------------------------------------|------------------------------------------------------|
| DESCRIPTION                              | IP66 13A 5G Switch Box                               |
| NET WEIGHT (KG)                          | 0.443                                                |
| FINISH                                   | Black                                                |
| DIMENSIONS (MM)                          | Height - 103.2<br>Width - 225.2<br>Projection - 62.5 |
| CONSTRUCTION                             | Construction - Polycarbonate                         |
| CLASS                                    | I                                                    |
| IP RATING                                | IP66                                                 |
| IK RATING                                | IK06                                                 |
| INPUT VOLTAGE                            | 230V 50Hz                                            |
| SWITCH TYPE                              | Single Pole                                          |
| SWITCH FUNCTION                          | 1-Way                                                |
| EARTH TERMINAL                           | Yes                                                  |
| NEON INDICATOR                           | Yes                                                  |
| LOAD/MAX. LOAD                           | 13                                                   |
| TERMINAL CAPACITY                        | Max. 2.5mm <sup>2</sup> per terminal                 |
| CABLE ENTRY (MM)                         | 6 x 20mm                                             |
| CABLE GLAND INCLUDED                     | Compression gland                                    |
| WARRANTY                                 | 2year(s)                                             |
| MANUFACTURED IN ACCORDANCE WITH          | BS 5733, BS EN 60529                                 |
| ORIGIN OF MANUFACTURE                    | China                                                |
| DECLARATION OF CONFORMITY (HELD ON FILE) | Yes                                                  |
| EAN                                      | 5056270825152                                        |
| Date Created: 03/10/2023 11:39           |                                                      |