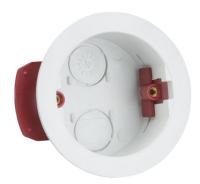

## SN8375

## 34mm Round Dry Lining Box

www.mlaccessories.co.uk

| MLA PART CODE                            | SN8375                               |
|------------------------------------------|--------------------------------------|
| DESCRIPTION                              | 34mm Round Dry Lining Box            |
| NET WEIGHT (KG)                          | 0.03                                 |
| FINISH                                   | White                                |
| DIMENSIONS (MM)                          | Diameter - 79<br>Recessed Depth - 34 |
| CUT-OUT (MM)                             | Cut-out Diameter - 62                |
| CONSTRUCTION                             | Construction - PVC                   |
| WARRANTY                                 | 15year(s)                            |
| MANUFACTURED IN ACCORDANCE WITH          | BS 5733                              |
| ORIGIN OF MANUFACTURE                    | China                                |
| DECLARATION OF CONFORMITY (HELD ON FILE) | Yes                                  |
| EAN                                      | 5055832954934                        |