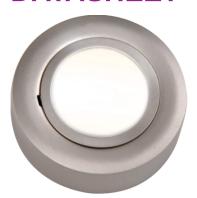

## CRF02CBR

IP20 12V L/V Brushed Chrome Cabinet Fitting Surface or Recessed (lamp included)

KNIGHTSBRIDGE

KNIGHTSBRIDGE

www.mlaccessories.co.uk

| MLA PART CODE                 | CRF02CBR                                                                        |
|-------------------------------|---------------------------------------------------------------------------------|
| DESCRIPTION                   | IP20 12V L/V Brushed Chrome Cabinet Fitting Surface or Recessed (lamp included) |
| FINISH                        | Brushed Chrome                                                                  |
| DIFFUSER                      | Frosted                                                                         |
| DIMENSIONS (MM)               | Diameter - 72<br>Projection - 25<br>Recessed Depth - 20<br>Minimum Void - 40    |
| CUT-OUT (MM)                  | Cut-out Diameter - 60                                                           |
| CONSTRUCTION                  | Construction - Pressed steel<br>Construction 2 - & glass                        |
| CLASS                         | III                                                                             |
| IP RATING                     | IP20                                                                            |
| WATTAGE (W)                   | 20                                                                              |
| MAX. WATTAGE (W)              | 20                                                                              |
| LAMP TECHNOLOGY               | Halogen / LED Compatible                                                        |
| LAMP BASE                     | G4                                                                              |
| LAMP INCLUDED                 | Yes                                                                             |
| LUMENS (LM)                   | 165                                                                             |
| LUMENS LIGHT SOURCE ONLY (LM) | 220                                                                             |
| LUMEN TOLERANCE               | 5%                                                                              |
| EFFICACY (LM/W)               | 11.1                                                                            |
| ССТ                           | 2700K                                                                           |
| LIGHT COLOUR                  | Warm White                                                                      |
| CRI                           | >90                                                                             |
| SDCM                          | <6                                                                              |