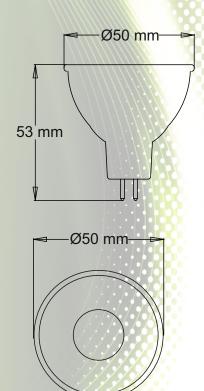

## Eco 7W LED MR16 Lamps





The Eco MR16 LED Lamps are exactly the same size as traditional MR16 halogen lamps, so you can directly replace your older, inefficient lamps.

Suitable for indoor or outdoor use in spotlights or downlighters.

Producing a super bright light, in warm white, neutral white and daylight these are the ultimate energy saving lamps.

Creating negligible heat they can last up to 15 times longer than halogen equivalents. LED lamps use a fraction of the energy cost of regular halogen lamps and will more than pay for themselves.

## **DIMENSIONS:**



## SPECIFICATIONS:

Input: 12V AC

Power: 7W

LED Type: SMD LED

Colour Temperature & Lumen Output:

**LTMR7WW**: Warm White 3000k - 540lm **LTMR7NW**: Neutral White 4000k - 550lm

LTMR7DL: Daylight 6500k - 600lm

Base: MR16

Beam Angle: 45°

Driver: External(not included)

Housing: Aluminium+PA Mixed

Compatible with most electronic transformers

 Dimmable only using Varilight V-Pro dimmer and Varilight YT-50 transformer