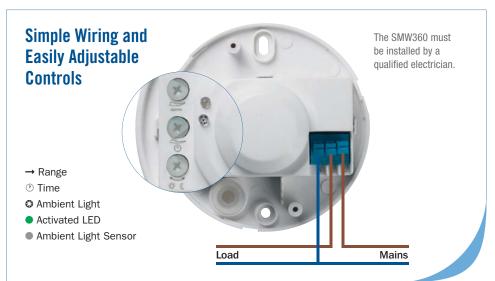

#### **Product Overview**

Attractively styled, our new SMW360 room occupancy detector is built to the highest specification and incorporates the latest microwave technology.

The unit uses very low powered microwave Doppler detection to sense whether the room is occupied and is simple to install requiring only line and neutral and a line feed to the load using screw-less terminals.

Time on, ambient light level (Lux) and range detection are adjustable using screws housed under the bayonet fit cover.