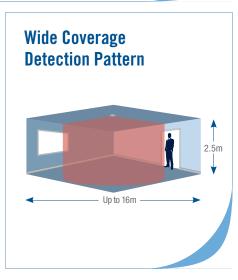

### **Specifications**

| Supply                | 220-240VAC 50Hz                                                            |
|-----------------------|----------------------------------------------------------------------------|
| Power consumption     | 0.5W Approximately                                                         |
| Sitting               | For internal use only<br>wall or ceiling mounting<br>preferred height 2.5m |
| Detection             | Microwave 5.8GHz CW<br>ISM band<br>transmission power <10mW                |
| Coverage              | Horizontal 360°<br>vertical 160°<br>adjustable up to 16m                   |
| Time setting          | Adjustable 8 sec to 12 min                                                 |
| Ambient light control | Adjustable 2–2000LUX (night to daylight)                                   |
| Rating                | IP44                                                                       |