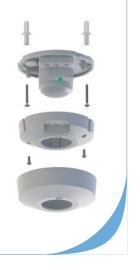

## Simple Installation

The SMW360 can be wall or ceiling mounted and incorporates concealed fixings.