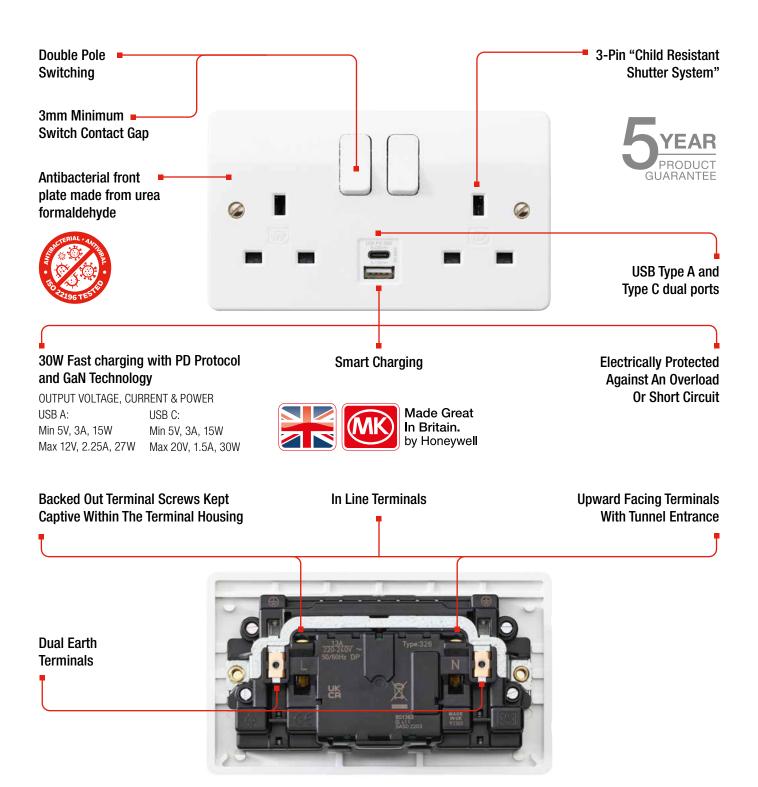

The new 30W USB Type A+C charger features GaN technology and Power Delivery (PD) protocol, to provide fast charging in a compact size. Smart efficient charging can deliver power to a wide range of electronic devices and charges them quickly.

### POWER DELIVERY (PD) PROTOCOL

- The charger will communicate with connected electronic devices using PD protocol to negotiate charging parameters (current/voltage), in order to optimize charging speed and also protect the battery health
- One 30W universal USB PD will be able to power a wide variety of electronic devices
- Selection of popular mobiles tested, charged to 50% after 30 mins\*\*

### **GAN TECHNOLOGY**

- GaN device is smaller, reducing device size
- Higher power efficiency

25MM BACKBOX

\*\*Based on tests conducted by Apple in August 2017 and August 2018