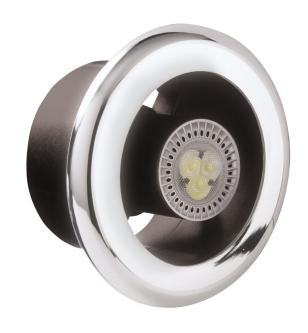

# **Technical Details**

Cat No. Product Type

LEDSL-C/L - LED Showerlite fitting in Warm White

IWLEDSL-C/L - LED Showerlite fitting in Ice White

# **Key Features**

- Available in a Chrome or White fitting
- Warm White or Ice White light
- · Energy efficient LED lighting
- Requires an LED driver

#### **LED Models**

12 volt DC 3W MR16 lamp.
Powered by an LED driver.
Input, AC. Output - 12 volt DC. 1A
Colour Temp (Warm White) - 3050K
to 3250K
Colour Temp (Ice White) - 5500K
Switching Cycles - 15,000 times