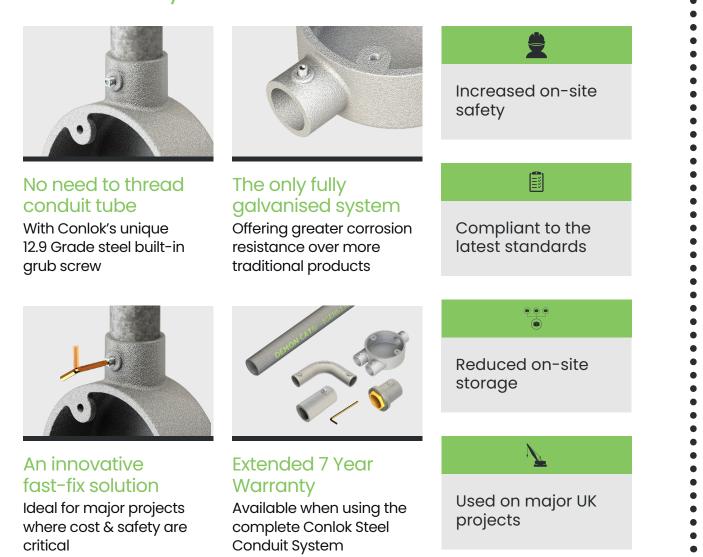

## CONLOK

Traditional. Upgraded.

Fast. Efficient. Innovative.

Innovation & Excellence in Manufacturing

A fast-fix steel conduit system designed to significantly reduce installation times and increase on-site safety.