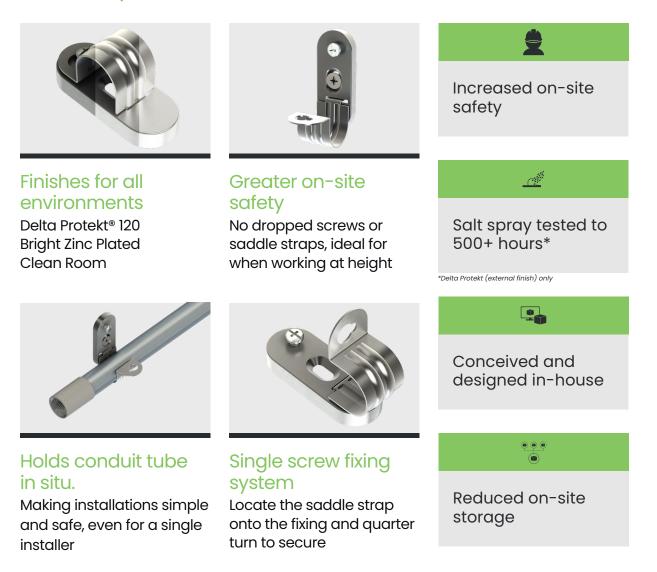

## CONLOK

Traditional. Upgraded.

Fast. Efficient. Innovative.

Innovation & Excellence in Manufacturing

A fast-fix steel conduit system designed to significantly reduce installation times and increase on-site safety.