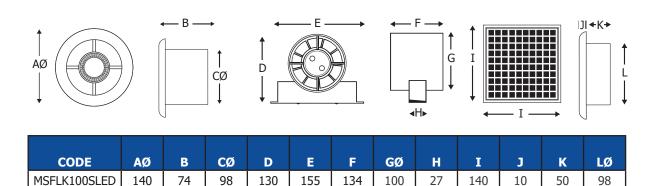

--|--|--|--|--|
| MSFLK100SLED - S | Shower Fan Kit c/w LED Light – Standard |  |  |  |  |
| MSFLK100SLED - T | Shower Fan Kit c/w LED Light – Timer    |  |  |  |  |

# **Technical data**

|              | FAN  | SOUND  | MAX.     | MAX.      | MAX             |             | FAN   |
|--------------|------|--------|----------|-----------|-----------------|-------------|-------|
|              | SIZE | VOLUME | PRESSURE | OPERATING | <b>AIR FLOW</b> | POWER       | SPEED |
| CODE         | MM   | DB(A)  | P.A      | TEMP °C   | L/S             | CONSUMPTION | RPM   |
| MSFLK100SLED | 100  | 41     | 20       | 40        | 24              | 10.4        | 2400  |

### **Electrical**

12-volt DC 3W MR16 lamp. Powered by an LED Driver. Input, AC. Output - 12-volt DC. 1A

# **Dimensions (mm)**



Call now to find out more: 01823 690 290