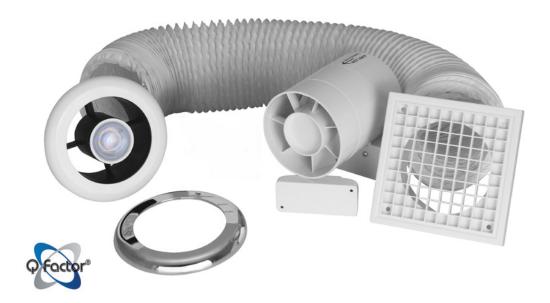

# LED Shower light fan Kit

- The MONSOON LED Shower light is a distinctive shower light which is incorporated into a circular diffuser, suitable for showers and bathrooms
- Kit includes external grille, 1.5m flexible ducting, clips and white & chrome facias
- Available in 100mm (4")
- Extract rate up to 86m³/hr
- Exceeds Building Regulations for toilet and bathrooms
- Quick and easy installation

Call now to find out more: 01823 690 290

100mm Shower Light Fan Kit, complete with back draught shutter (fan with or without adjustable over run timer 1-20mins) with chrome/white fitting shower light and 12-volt LED Driver. Also comes with 1.5m PVC ducting, cables ties, screw plugs and external wall grille.