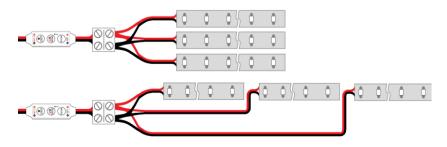

For Fluxia single colour LED tape (153.705-153.718UK), it is recommended to connect no more than 3 x 5m tapes <u>radially</u> from the same controller. When connecting 5m tapes to make a longer run (up to 15m), it is advised to use bypass wiring instead of connecting end-to-end to avoid noticeable voltage drop at the furthest end from the power supply. Examples are shown below.