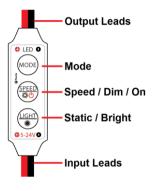

## Controls

- To switch LEDs on or off, press and hold Speed/Dim/On button for 2 seconds
- Mode button steps through the 8 preset programmes in sequence (shown below)
- Pressing the Speed/Dim/On button in a pattern cycles through various speed settings (10 in total)
- Pressing the Static/Light button switches mode from pattern to static – repeated presses increase brightness
- Pressing Speed/Dim/On in static mode dims the LEDs