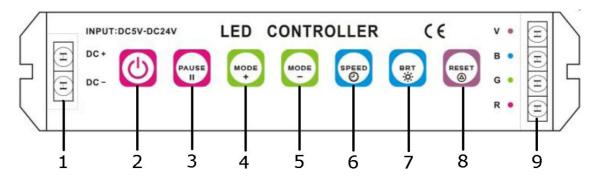

- 1. DC Power Input
- 2. Power on/off
- 3. Pause
- 4. Scroll through different modes +
- 5. Scroll through different modes -
- 6. Adjust the speed of the colour change
- 7. Adjust the overall brightness of the tape
- 8. Reset back to default setting (Static white)
- 9. RGB Tape connections