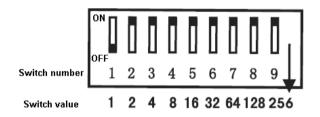

#### Dip Switch addressing

To set the DMX address please see the example table below and for more details visit the QTX website www.qtxlight.com

(Note: 1 = On, 0 = Off)

| DMX     | DIP Switches |   |   |   |    |    |    |     |     |
|---------|--------------|---|---|---|----|----|----|-----|-----|
| Address | 1            | 2 | 4 | 8 | 16 | 32 | 64 | 128 | 256 |
| 1       | 1            | 0 | 0 | 0 | 0  | 0  | 0  | 0   | 0   |
| 2       | 0            | 1 | 0 | 0 | 0  | 0  | 0  | 0   | 0   |
| 3       | 1            | 1 | 0 | 0 | 0  | 0  | 0  | 0   | 0   |
|         |              |   |   |   |    |    |    |     |     |
| 410     | 0            | 1 | 0 | 1 | 1  | 0  | 0  | 1   | 1   |