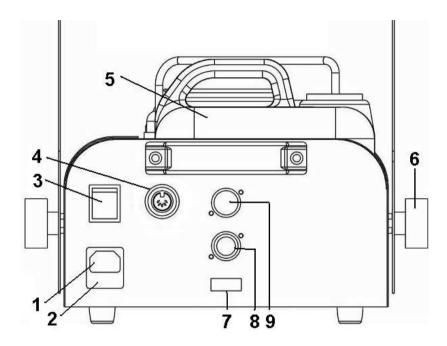

# 11. Layout:

- 1) IEC Power socket
- 2) Fuse holder
- 3) Power switch On/Off
- 4) Remote control
- 5) Fluid tank
- 6) Fixation screw
- 7) DMX Address
- 8) DMX out
- 9) DMX In