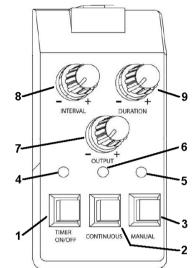

# **12.** Timer controller:

- 1) Timer on/off button
- 2) Continuous output
- 3) Manual override button
- 4) Timer LED indicator (Illuminated when timer active)
- 5) Manual ready indicator
- Continuous LED indicator (Illuminated when continuous active)
- Adjust the amount of Haze / Smoke is released (between 0 100%)
- **NOTE**: The below controls are only used when in timer mode
- Adjust the interval gap between each release of Haze / Smoke (between 0 - 30 Min approximately)
- Adjust the duration the Haze / Smoke is released at each interval (between 0 – 15 seconds approximately)