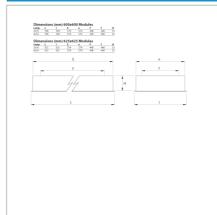

### Product selected: Sylvania IVY T16 4×14W

Brilliant aluminium louvre LOR up to 68% Supplied complete with 840 4000°K lamps Fast and easy lamp maintenance with quick release louvre facility Supplied complete with protective optic file for removal after installation Suitable for lay-in suspended grids complete with wire retention safety cable

## **Product Image**



## **Product Line Drawing**



## Lamp(s)



# Certifications











### Design Awards

| Product Details           |                                                                                     |
|---------------------------|-------------------------------------------------------------------------------------|
| Order code                | 0055741                                                                             |
| Item name                 | Sylvania IVY T16 4x14W                                                              |
| Mounting                  | Ceiling recessed                                                                    |
| Notes                     | Other emergency versions available on request. Please ask your local representative |
| Place of use              | Interior