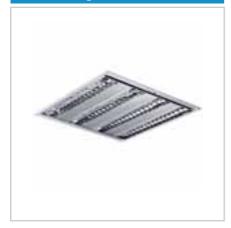

## **Product Image**

### Product selected: Sylvania IVY T16 4×14W

Brilliant aluminium louvre LOR up to 68% Supplied complete with 840 4000°K lamps Fast and easy lamp maintenance with quick release louvre facility Supplied complete with protective optic file for removal after installation Suitable for lay-in suspended grids complete with wire retention safety cable