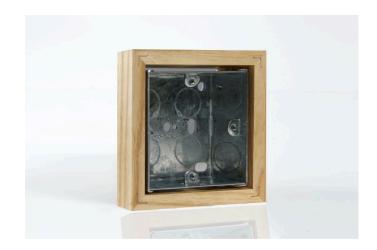

## **Data Sheet**

Product Code: XKBOXSA

Product Description: Single 25mm wall box surround

Range: Kilnwood

Finish: Ash

**Product Category:** Surface Box **Barcode:** 5021575971897

Dimensions: 97x97x29mm

Net Weight: g Gross Weight: 150g Fixing Centres: N/A

Declaration of Conformity

<u>Product Features</u>

O Use to surface mount the Kilnwood range

10 YEAR GUARANTEE

BRITISH MADE

All information is subject to change without notice. Errors and omissions excepted. Images are for illustrative purposes only. Individual features and colours may vary. Refer to date of issue to identify latest version.