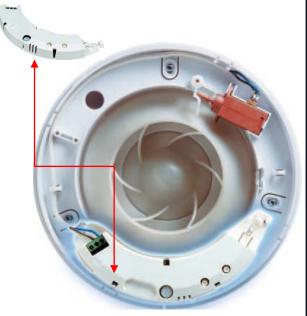

## **Key Features**

-Easy 'snap in' installation. -Wide choice of functions -Any module fits any fan (230V)

## 2SHM module

Simply plug the module into the fan and install your personalized iCON 230V

For more information please visit airflow.com or email us at info@airflow.com or call 01494 560800