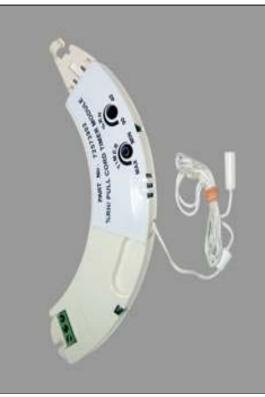

Model: 2SHM

Part no: 72675703B

## 2SHM module

Simply plug the module into the fan and install your personalized iCON 230V

For more information please visit airflow.com or email us at info@airflow.com or call 01494 560800