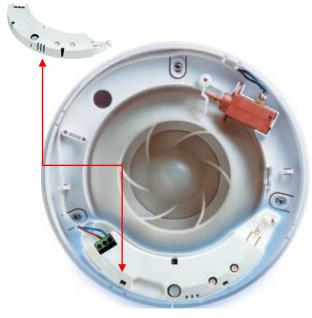

## CV2 module

Simply plug the module into the fan and install your personalized iCON 230V

For more information please visit airflow.com or email us at info@airflow.com or call 01494 560800