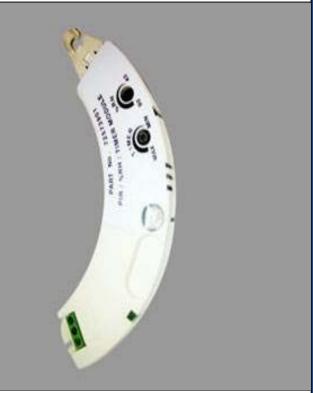

iCON eco15/30/60
- 2) Choose your module.
- 3) Plug in the module and enjoy superior ventilation, designed by you.

**Continuous ventilation module: Continuous** ventilation at 8 l/sec or 13 l/sec. Module automatically recognises fan installation. Boost to maximum flow of fan by remote

Suitable for iCON15/iCON eco15, iCON30, iCON60.

## **Key Features**

- -Easy 'snap in' installation.
- -Wide choice of functions
- -Any module fits any fan (230V)

## Application.

Modules allow any iCON 230V fan to be customized to the needs of the home owner, making them suitable for every situation.

A fan offering both exceptional extraction and stylish appearance...

Model: CV2

Part no: 72675701B











## CV2 module

Simply plug the module into the fan and install your personalized iCON 230V





For more information please visit airflow.com or email us at info@airflow.com or call 01494 560800