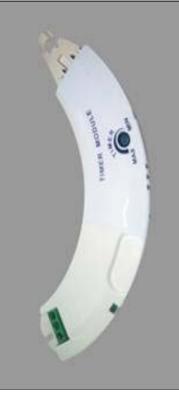

Model: DTM

Part no: 72675702B

## DTM module

Simply plug the module into the fan and install your personalized iCON 230V

For more information please visit airflow.com or email us at info@airflow.com or call 01494 560800