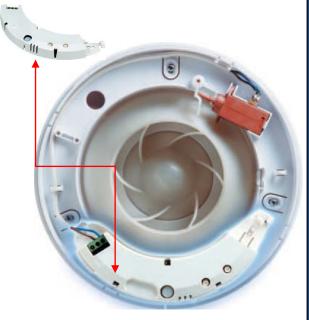

## DTM module

Simply plug the module into the fan and install your personalized iCON 230V

For more information please visit airflow.com or email us at info@airflow.com or call 01494 560800