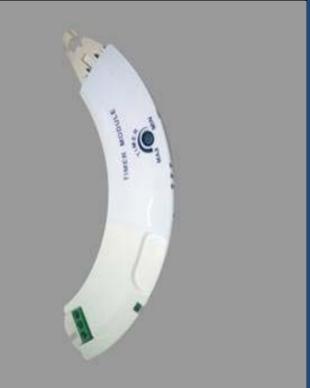

Self delay start timer module: Delay start (2 minutes) after light switch operation, Timer run-on 2 to 45 (minutes) adjustable

Note: Low volt modules only fit Low energy fans

Model: DTS

Part no: 72682307B

## **DTS** module

Simply plug the module into the fan and install your personalized iCON LV

For more information please visit airflow.com or email us at info@airflow.com or call 01494 560800