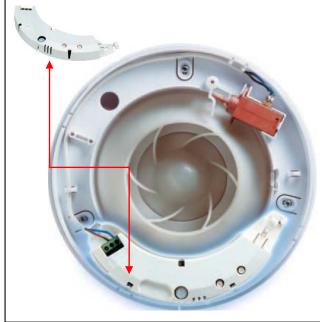

## **Key Features**

- -Easy 'snap in' installation.
- -Wide choice of functions
- -Any LV module fits any LV fan

## **DTS** module

Simply plug the module into the fan and install your personalized iCON LV

For more information please visit airflow.com or email us at info@airflow.com or call 01494 560800