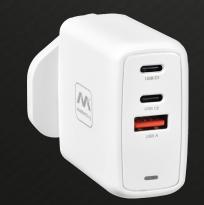

## 67W USB A + C SUPER-FAST CHARGER

- Super-Fast Charging for laptops and tablets
- **Efficient and Safe Charging** for up to 3 devices
- Small and Compact perfect for life on the go
- 0-50% in 45mins for MacBook Pro 13"

USBPLGACC67WU-MP

٠Ò

DW