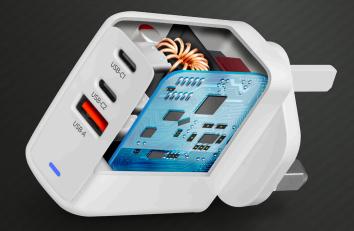

## 67W USB A + C SUPER-FAST CHARGER

- Super-Fast Charging for laptops and tablets
- **Efficient and Safe Charging** for up to 3 devices
- Small and Compact perfect for life on the go
- 0-50% in 45mins for MacBook Pro 13"