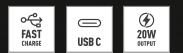

## 67W USB A + C SUPER-FAST CHARGER

- Super-Fast Charging for laptops and tablets
- **Efficient and Safe Charging** for up to 3 devices
- Small and Compact perfect for life on the go
- 0-50% in 45mins for MacBook Pro 13"