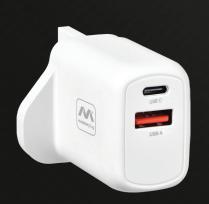

## 30W USB A + C SUPER-FAST CHARGER

- Super-Fast Charging . for tablets and phones
- **Efficient and Safe Charging** • for up to 2 devices
- Small and Compact • perfect for life on the go
- **3x Faster** than a standard charger

USBPI GAC30WU-MP

rttta

4

MORE ENER