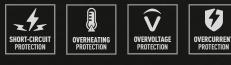

## 67W USB A + C SUPER-FAST CHARGER

- Super-Fast Charging for laptops and tablets
- **Efficient and Safe Charging** for up to 3 devices
- Small and Compact perfect for life on the go
- 0-50% in 45mins for MacBook Pro 13"