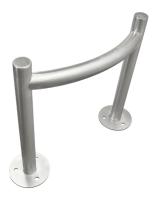

## Crash barrier Datasheet

The H-Style EV Charger Crash Barrier provides cost effective protection from accidental damage by vehicles

## **RANGE FEATURES & SPECIFICATIONS**

| CODE :               | EVACBHSS                                                     |
|----------------------|--------------------------------------------------------------|
| TYPE :               | 'H' STYLE EV CRASH BARRIER                                   |
| INSTALLATION AREAS : | SURFACE INSTALLATION - INTERNAL / EXTERNAL                   |
| DIMENSIONS (MM):     | 500 (H) x 498 (W). BASE PLATE 150 O/D<br>SURFACE FIX 500 (H) |
| MATERIAL :           | 48MMØ CORROSION RESISTANT STAINLESS STEEL (306) TUBE         |
| COLOUR :             | STAINLESS STEEL 306                                          |
| WARRANTY :           | 3 YEARS                                                      |
| NOTES :              | GROUND FIXINGS NOT INCLUDED. X6 REQUIRED                     |