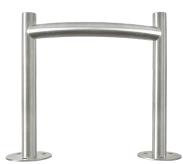

## Crash barrier Datasheet

The H-Style EV Charger Crash Barrier provides cost effective protection from accidental damage by vehicles

## **RANGE FEATURES & SPECIFICATIONS**

| CODE :               | EVACBHSS                                                     |
|----------------------|--------------------------------------------------------------|
| TYPE :               | 'H' STYLE EV CRASH BARRIER                                   |
| INSTALLATION AREAS : | SURFACE INSTALLATION - INTERNAL / EXTERNAL                   |
| DIMENSIONS (MM):     | 500 (H) x 498 (W). BASE PLATE 150 O/D<br>SURFACE FIX 500 (H) |
| MATERIAL :           | 48MMØ CORROSION RESISTANT STAINLESS STEEL (306) TUBE         |
| COLOUR :             | STAINLESS STEEL 306                                          |
| WARRANTY :           | 3 YEARS                                                      |
| NOTES :              | GROUND FIXINGS NOT INCLUDED. X6 REQUIRED                     |