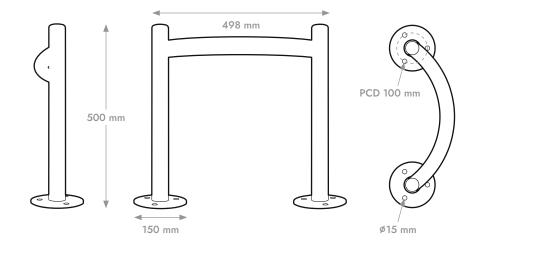

## **RANGE FEATURES & SPECIFICATIONS**

| CODE :               | EVACBHSS                                                     |
|----------------------|--------------------------------------------------------------|
| TYPE :               | 'H' STYLE EV CRASH BARRIER                                   |
| INSTALLATION AREAS : | SURFACE INSTALLATION - INTERNAL / EXTERNAL                   |
| DIMENSIONS (MM):     | 500 (H) x 498 (W). BASE PLATE 150 O/D<br>SURFACE FIX 500 (H) |
| MATERIAL :           | 48MMØ CORROSION RESISTANT STAINLESS STEEL (306) TUBE         |
| COLOUR :             | STAINLESS STEEL 306                                          |
| WARRANTY :           | 3 YEARS                                                      |
| NOTES :              | GROUND FIXINGS NOT INCLUDED. X6 REQUIRED                     |