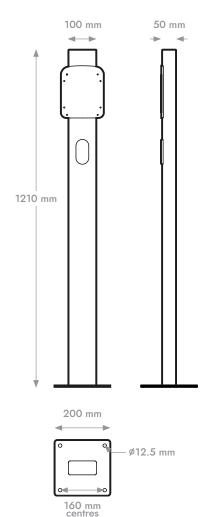

FIXINGS (CHARGER): SUPPLIED

x4 M5 BOLTS EVASTAND12S-01 x8 M5 BOLTS EVASTAND12T-01

CABLE MANAGEMENT: INTERNAL

SUITABLE CHARGERS: BG SYNCEV EVS AND EVT MODELS

**DIMENSIONS (MM):** 1210 (H) X 100 (W) X 50 (D)

200 X 200 (STAND BASE) 160 BOLT FIXING CENTRES

WARRANTY: 3 YEARS

CODES: EVASTAND12S-01

(SINGLE CHARGER\*, ANTHRACITE GREY)

\*Chargers not included, order separately

**EVASTAND12T-01** 

(TWIN CHARGER\*, ANTHRACITE GREY)