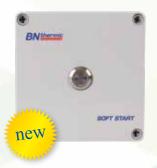

## TS-7 - Push button timer – 6kW

|                   | Controlling halogen heaters (including patio heaters) and ceramic heaters          |
|-------------------|------------------------------------------------------------------------------------|
| ŀ                 | heaters                                                                            |
| •                 |                                                                                    |
| lounting S        | Surface                                                                            |
| me delay 5        | 5 minutes to 90 minutes                                                            |
| witching capacity | 6kW 230V (250W minimum)                                                            |
| oltage supply 2   | 230V                                                                               |
| ontacts S         | Single pole, single throw                                                          |
| imensions 1       | 124mm x 124mm x 78mm                                                               |
| gress protection  | IP65                                                                               |
| oecial features   | Constant light indicates 'heater on'                                               |
| F                 | Flashing light indicates last minute of operation                                  |
|                   | Can be used with our PROTIM-7 timer or a volt free thermostat such as our PROSTAT2 |
| 5                 | Soft start switching prolongs halogen lamp life                                    |
| S                 | Supplied with 2 x M20 cable glands                                                 |