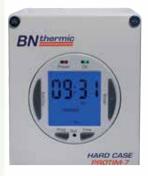

## PROTIM-7 - Programmable timer Ideal for use with a variety of commercial and industrial Application heating schemes Programming 7day, 5 + 2 days or 24hour Surface Mounting Maximum events per day 4 **Switching Capacity** 13A 230V (when switching halogen heaters this timer can be used in conjunction with our SSR soft start relay – see page 79) 230V **Voltage Supply** Dimensions 90 x 115 x 57mm **Ingress Protection** IP30 **Special Features** Advance to next programme Boost (select 1 hour or 2 hours) Override - permanently on or permanently off Automatic summer update Battery back up Tough aluminium case