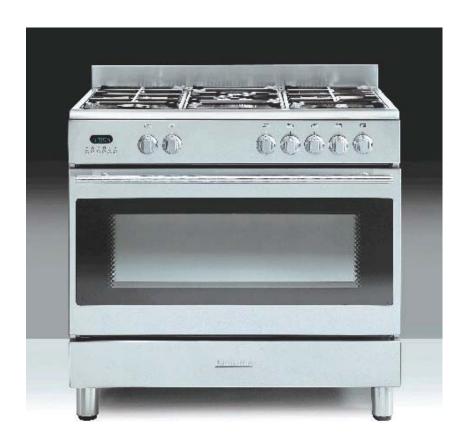

### 90cm Cooking theatre

### 5 burner gas hob

- 1 x 3.50 kW triple crown (wok) burner
- 1 x 3.00 kW rapid burner
- 2 x 1.70 kW semi-rapid burners
- 1 x 1.00 kW auxiliary burner

Heavy duty cast iron pan stands Underknob auto-ignition

### Multifunction oven 8 functions

8 tunctions
Oven capacity: 105 litres
Warming compartment capacity: 40 litres
LED full programmer
Cooling fan
Thermostatically controlled grill
Double-glazed removable door Adjustable feet