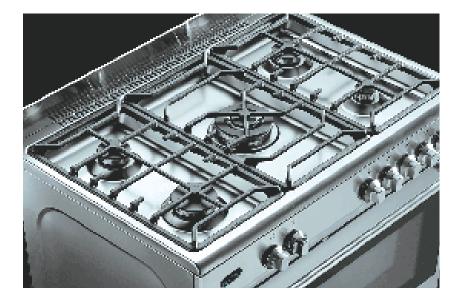

### 5 burner gas hob

- 1 x 3.50 kW triple crown (wok) burner
- 1 x 3.00 kW rapid burner
- 2 x 1.70 kW semi-rapid burners
- 1 x 1.00 kW auxiliary burner

Heavy duty cast iron pan stands Underknob auto-ignition