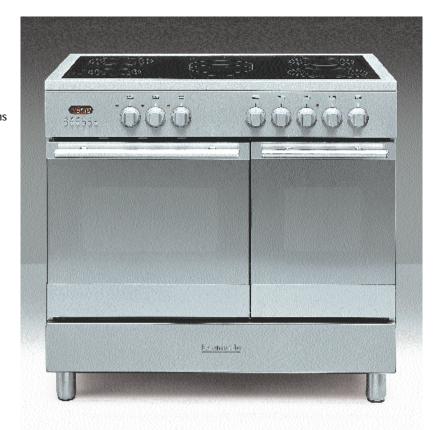

## **BT2780**

Technical Specifications page 250-255

### 90cm Twin cavity cooking theatre

#### 5 zone ceramic hob

1 x 1.50/2.40 kW hyperspeed oval zone 170/270mmØ

1 x 2.10 kW hyperspeed zone 220mm Ø 2 x 1.80 kW hyperspeed zones 180mmØ 1 x 1.20 kW hyperspeed zone 145mm Ø

#### 5 residual heat indicators

LED full programmer 2 Cooling fans Thermostatically controlled grills Double-glazed removable doors Adjustable feet

#### Main oven: Multifunction - 8 functions Capacity: 52 litres

Second oven: Static with grill - 5 functions Capacity: 31 litres Warming compartment capacity: 40 litres