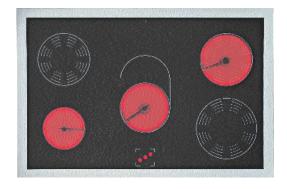

#### 5 zone ceramic hob

1 x 1.50/2.40 kW hyperspeed oval zone 170/270mmØ

1 x 2.10 kW hyperspeed zone 220mm Ø 2 x 1.80 kW hyperspeed zones 180mmØ 1 x 1.20 kW hyperspeed zone 145mm Ø