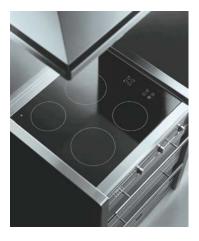

### 4 radiant zone ceramic hob

2 x 1.70 kW radiant zones Ø 180mm 2 x 1.20 kW radiant zones Ø 145mm

Side touch control operation 4 individual residual heat indicators Safety lock

Electric double oven LED full programmer 2 Cooling fans Thermostatically controlled grills Double-glazed removable doors Adjustable feet