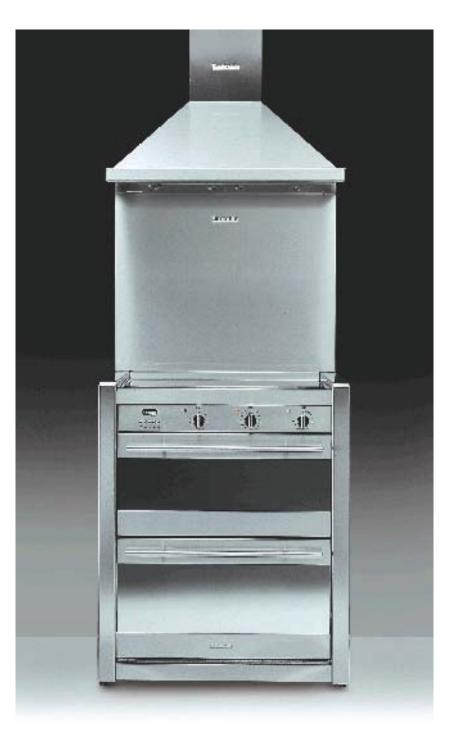

Main oven: Static oven with grill - 4 Functions Oven light Capacity: 31 litres

Second oven: Fan oven only Oven light Capacity: 43 litres

# **Optional extra:**

BPS1 Pizza stone BTSB7 70cm Stainless Steel splashback QF7SS 70cm Stainless Steel chimney hood BT7GL 70cm glass chimney hood