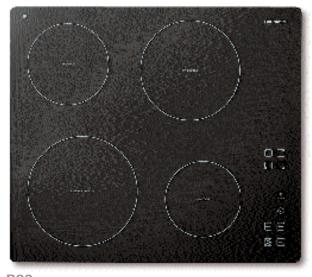

#### 60cm 2 induction and 2 hyperspeed zone frameless ceramic hob

1 x 2.20 kW induction with Booster option (3 kW) zone 210mm Ø
1 x 1.40 kW induction zone 145mm Ø
1 x 1.20 kW hyperspeed zone 140mm Ø
1 x 1.80 kW hyperspeed zone 180mm Ø

Side touch control operation Timer

Auto pan detection on induction zones Booster option on large zone (3 kW) 2 independent induction generators 4 individual residual heat indicators Safety lock Not recommended for installation

above built under ovens