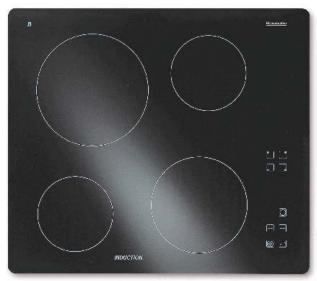

### 60cm induction frameless hob

1 x 2.20 kW induction with Booster option (3 kW) zone 210mm Ø 1 x 1.80 kW induction zone 180mm Ø 2 x 1.40 kW induction zones 145mm Ø

Side touch control operation Timer Auto pan detection Booster option on large zone (3 kW) 4 independent induction generators 4 individual residual heat indicators Safety lock Not recommended for installation

# above built under ovens Standard accessories:

Ceramic hob scraper

**B24** 

Booster option on large induction zone (3 kW)

Safety lock

Timer