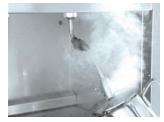

## Professional coffee maker Pushbutton control operation Choice of 1 or 2 cup filters Suitable for sealed coffee pods or ground coffee Coffee regulation (extra strong-normal-weak) Steam spout for cappuccino, hot chocolate, tea and instant coffee Pull-out drawer with compartment for cups and saucers and dish for coffee waste Separate boiler and pump for coffee making and cappuccino/steam

Steam spout for cappuccino, hot chocolate, tea and instant coffee

Choice of 1 or 2 cup filters

Removable water tank

LED high density illumination light