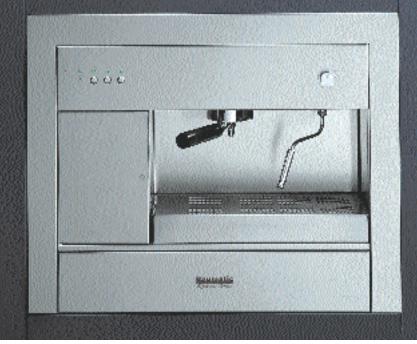

## BEC1

## Professional coffee maker Pushbutton control operation Choice of 1 or 2 cup filters Suitable for sealed coffee pods or ground coffee Coffee regulation (extra strong-normal-weak) Steam spout for cappuccino, hot chocolate, tea and instant coffee Pull-out drawer with compartment for cups and saucers and dish for coffee waste Separate boiler and pump for coffee making and cappuccino/steam

Built-in espresso coffee machine

Coffee pump pressure : 15 bar Steam pump pressure : 2.5 bar Total output : 1450w Coffee boiler output : 800w Steam boiler output : 650w

Removable water tank Water tank capacity : 2 litres Empty water tank warning light with safety stop on pumps operation LED high density illumination light