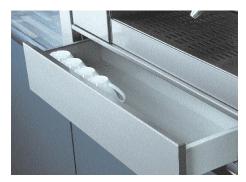

## Professional coffee maker Pushbutton control operation Choice of 1 or 2 cup filters Suitable for sealed coffee pods or ground coffee Coffee regulation (extra strong-normal-weak) Steam spout for cappuccino, hot chocolate, tea and instant coffee Pull-out drawer with compartment for cups and saucers and dish for coffee waste Separate boiler and pump for coffee making and cappuccino/steam

Dimensions MM (H x W x D): 480 x 596 x 245

Standard accessories: Filter holder

- 1 x one espresso cup filter 1 x two espresso cups filter
- 1 x milk jug 2 x espresso cups with saucers

Finish

BEC1SS

Pull-out drawer with compartment for cups and saucers and dish for coffee waste