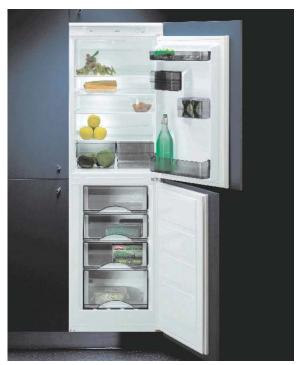

## Built-in combi fridge/freezer

Gross capacity: 254 litres Net capacity (fridge/freezer): 141/98 litres Energy efficiency class: A Star rating: \*\*\*\* Automatic fridge defrost Fast freeze switch

- Adjustable thermostat 4 Safety glass fridge shelves
- 2 Salad crispers
- 2 General racks
- Egg racks
- 2 Butter compartments Bottle rack
- 3 Freezer drawers
- 1 Freezer compartment Reversible doors

The safety shelves on this model support weights of up to 40kg

BR26A