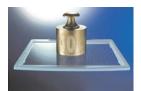

## **BR26A**

Technical Specifications page 264-265

## Built-in combi fridge/freezer

Gross capacity: 254 litres Net capacity (fridge/freezer): 141/98 litres Energy efficiency class: A Star rating: \*\*\*\* Automatic fridge defrost Fast freeze switch

- Adjustable thermostat 4 Safety glass fridge shelves
- 2 Salad crispers
- 2 General racks
- Egg racks
- 2 Butter compartments Bottle rack
- 3 Freezer drawers
- 1 Freezer compartment Reversible doors



The safety shelves on this model support weights of up to 40kg

















BR26A

## **BR27B**

## Built-in combi frost free fridge/freezer

4 Safety glass fridge shelves

Gross capacity : 262 litres
Net capacity (fridge/freezer): 163/88 litres
Energy efficiency class: B
Frost free freezer
Star rating: \*\*\*\*
Automatic fridge defrost
Fast freeze switch
LED over temperature indicator

- 2 Salad crispers 5 General racks
- Egg rack Bottle rack
- 3 Freezer drawers

Reversible doors

1 Freezer compartment Ice cube tray Adjustable feet













BR27B



Technical Specifications page 264-265