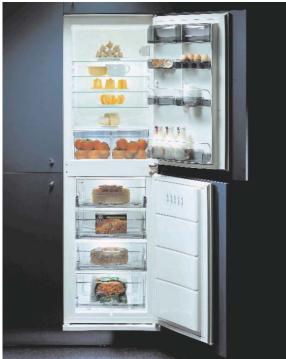

## Built-in combi frost free fridge/freezer

4 Safety glass fridge shelves

Gross capacity : 262 litres
Net capacity (fridge/freezer): 163/88 litres
Energy efficiency class: B
Frost free freezer
Star rating: \*\*\*\*
Automatic fridge defrost
Fast freeze switch
LED over temperature indicator

- 2 Salad crispers 5 General racks
- Egg rack Bottle rack
- 3 Freezer drawers

Reversible doors

1 Freezer compartment Ice cube tray Adjustable feet

BR27B

Technical Specifications page 264-265