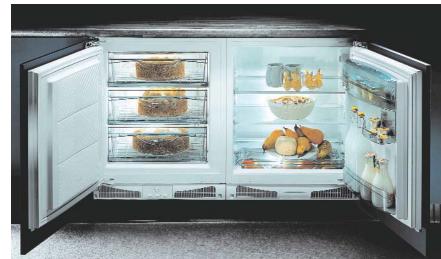

### BR15A

Built-under larder fridge Gross capacity: 144 litres Net capacity: 143 litres Energy efficiency **class: A** Automatic defrost Adjustable thermostat 3 Safety glass shelves Salad crisper Egg racks Reversible door Adjustable feet

## BV14A

Built-under freezer Gross capacity: 96 litres Net capacity: 86 litres Energy efficiency class: A Star rating: \*\*\*\* Fast freeze switch Adjustable thermostat On / Off indicator light Fast freeze indicator light Temperature rise warning light 3 Freezer drawers Reversible door Adjustable feet