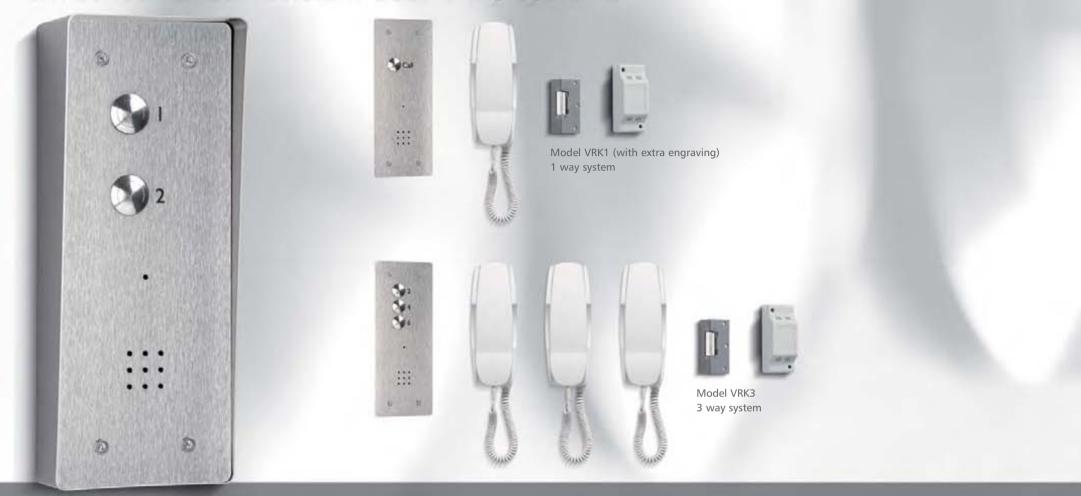

The Electronic Ringing Tone has a useful safety feature wherein the tone is reduced when the handset is 'off the hook'.

Order a model VRK1 for a complete single station system.

For multi-way systems order a model VRK n, where n is the number of stations

e.g. a model VRK14 is a complete 14 station system.

For surface systems add –S to the order code e.g. VRK14-S

For tradesmen entry facility, simply add TRVRK to any given system e.g. a six station system with trades facility is a model VRK6 + TRVRK (A model TS2000-BST time clock is included).