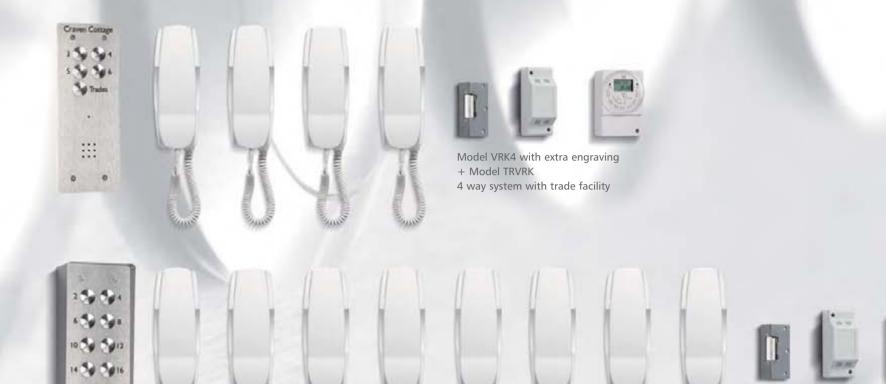

e.g. a model VRK14 is a complete 14 station system.

For surface systems add –S to the order code e.g. VRK14-S

For tradesmen entry facility, simply add TRVRK to any given system e.g. a six station system with trades facility is a model VRK6 + TRVRK (A model TS2000-BST time clock is included).

Model VRK8-S + Model TRVRK

8 way surface system with trade facility