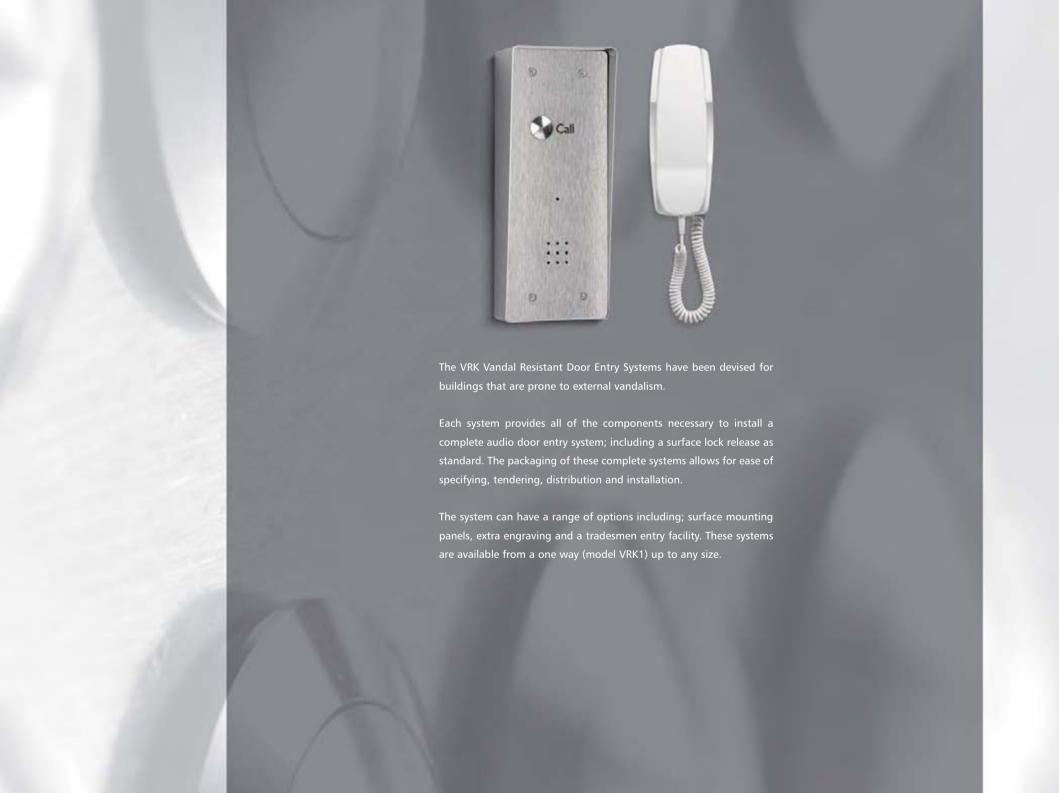

## vrk series vandal resistant door entry systems

Each VRK series system comprises of;

- model 801 telephone, one for each station
- model VRP front door panel
- model 61 speech unit
- model 203 surface lock release
- model 212 12v AC PSU (model 225 above 10 stations)
- full wiring and installation instructions

The model VRP panels are manufactured from 2.5 mm 316 marine grade stainless steel. All panels are flush mounted and fixed to the back-box by tamper proof bolts (a special key is required to remove

the panel). An IP68 rated stainless steel vandal resistant button is provided for each flat and optionally one for Tradesmen.

The model 801 telephones are included as standard for systems up to 20 stations and the model 801P with privacy function for larger systems.

The telephone is manufactured in white high-impact ABS plastic which imparts high durability and complements most wall furnishings. It incorporates a 'lock release' push-button discreetly positioned on the base, and under the handset, to prevent inadvertent use. With its wide handset the model 801 is especially recommended for the elderly.