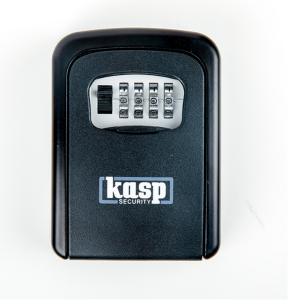

## **Product Specification PDF**

Carl Brand Innovation

| Date              | Correct as of 25th Feb 2020   |
|-------------------|-------------------------------|
| Brand             | Kasp                          |
| Product           | K60090D                       |
| Description       | 600 Combination Key Safe 90mm |
| Barcode           | 5013969246117                 |
| Commodity code    | 8301100000                    |
| Country of origin | CN                            |

| Features & Benefits | ~ Resettable combination                                                                                                                                                                          |  |  |  |
|---------------------|---------------------------------------------------------------------------------------------------------------------------------------------------------------------------------------------------|--|--|--|
|                     | - Resettable combination for added convenience and security. ~ 4 digit code                                                                                                                       |  |  |  |
|                     | <ul> <li>For added security. ~ Mounting Kit included ~ Powder Coated body</li> </ul>                                                                                                              |  |  |  |
|                     | - added resistance against corrosion                                                                                                                                                              |  |  |  |
| Health & Safety     | None applicable                                                                                                                                                                                   |  |  |  |
| Warranty            | KASP padlocks are guaranteed against defects in manufacture and/or materials for 10 years. Fair wear and tear<br>or Damage caused through inappropriate use or attempted break in is not covered. |  |  |  |