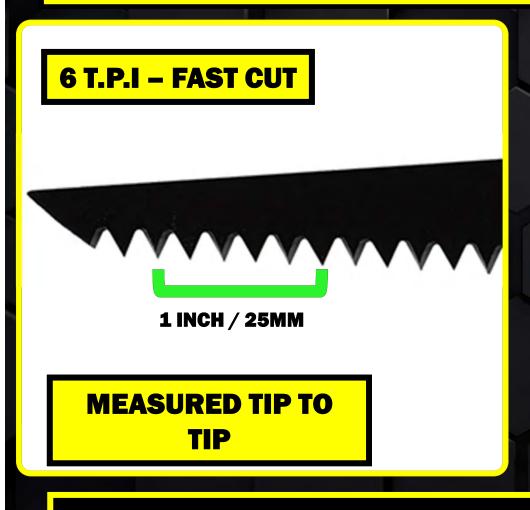

## **<** SET INCLUDES;

- **UNIQUE QUICK-CHANGE HANDLE**
- **5** x 8" FILES; ROUND, HALF ROUND, FLAT, TRI-SQUARE AND RASP
- **▼** TWO RECIPROCATING SAW BLADES; 7 TPI & 24 TPI
- **▼** FABRIC TOOL ROLL