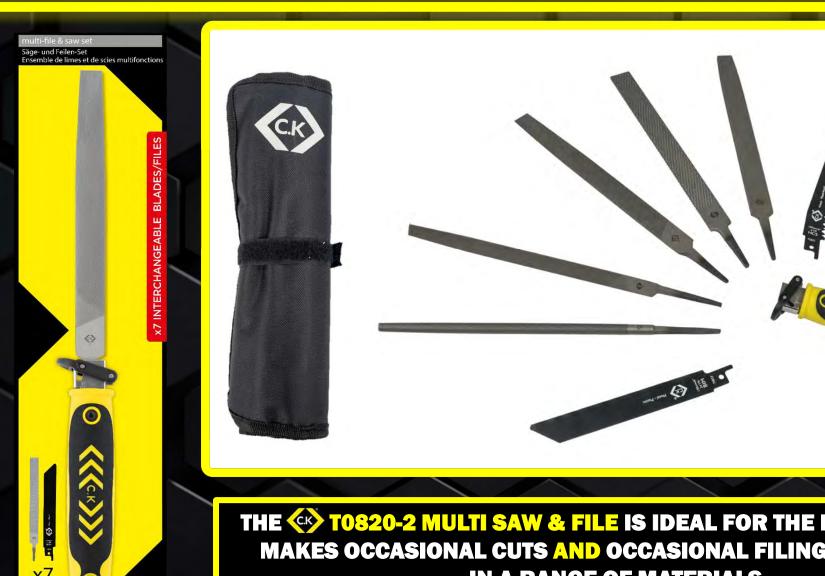

THE (> T0820-2 MULTI SAW & FILE IS IDEAL FOR THE END USER WHO MAKES OCCASIONAL CUTS AND OCCASIONAL FILING & FINISHING **IN A RANGE OF MATERIALS** 

## **<** SET INCLUDES;

- **UNIQUE QUICK-CHANGE HANDLE**
- **5** x 8" FILES; ROUND, HALF ROUND, FLAT, TRI-SQUARE AND RASP
- **▼** TWO RECIPROCATING SAW BLADES; 7 TPI & 24 TPI
- **▼** FABRIC TOOL ROLL