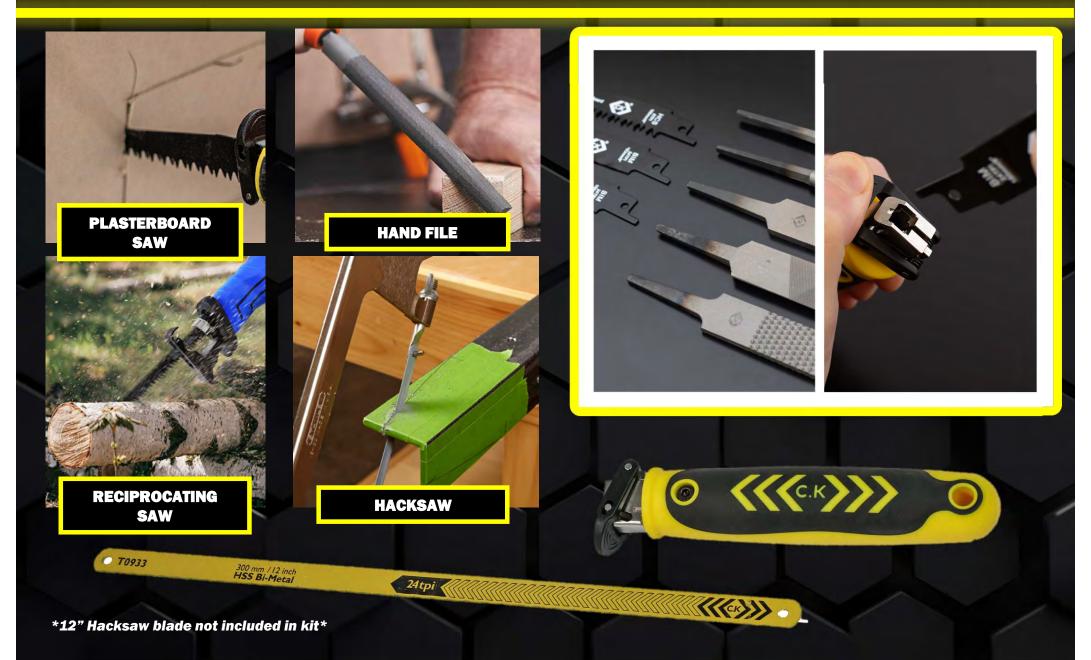

#### UNIVERSAL FITTING

- **▼ COMPATIBLE WITH ALL STANDARD TAND 6 AND 8" FILES**
- RECIPROCATING-SAW BLADES
- *KACKSAW BLADES*

### **CUTTING WOOD: THE TPI DETERMINES THE SPEED & FINISH OF THE CUT**

CUTTING METAL: THE TPI DETERMINES THE OPTIMUM MATERIAL THICKNESS