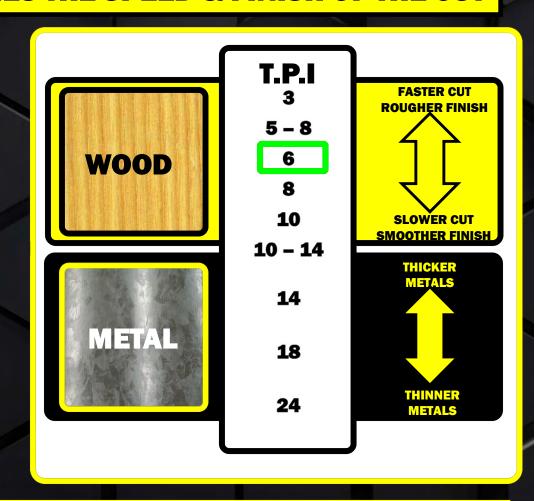

### **CUTTING WOOD: THE TPI DETERMINES THE SPEED & FINISH OF THE CUT**

CUTTING METAL: THE TPI DETERMINES THE OPTIMUM MATERIAL THICKNESS