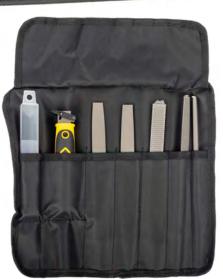

## **<** SET INCLUDES;

- **UNIQUE QUICK-CHANGE HANDLE**
- **5** x 8" FILES; ROUND, HALF ROUND, FLAT, TRI-SQUARE AND RASP
- **▼** TWO RECIPROCATING SAW BLADES; 7 TPI & 24 TPI
- **▼** FABRIC TOOL ROLL