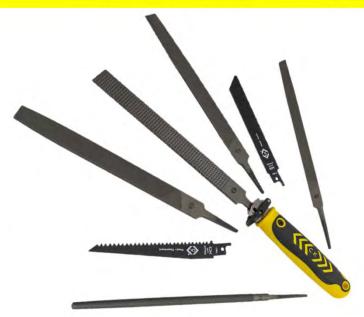

## **<** SET INCLUDES;

- **UNIQUE QUICK-CHANGE HANDLE**
- **5** x 8" FILES; ROUND, HALF ROUND, FLAT, TRI-SQUARE AND RASP
- **▼** TWO RECIPROCATING SAW BLADES; 7 TPI & 24 TPI
- **▼** FABRIC TOOL ROLL