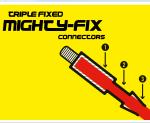

## C.K MIGHTY RODS 10m CABLE ROD SET - T5410

- Triple fixed steel connectors for extreme torsion and tensile strength glued, indented & crimped
- 2 Slimline connectors reduce snagging and provide accessibility through smaller holes
- 3 5mm rods offer the optimal balance of rigidity and flexibility for the majority of cable routing requirements
- 4 High sheen fibreglass composite rods minimise snagging and splintering
- 5 Supplied with cable hook, 190mm coiled steel flexi lead, mini eye & ring. Includes 5mm - 6mm adapter

**MIGHTY FIX** glued, indented and crimped

HIGH SHEEN RODS anti-snag and splinter