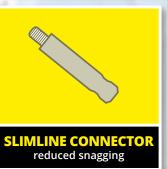

## C.K MIGHTY RODS 10m CABLE ROD SET - T5410

- Triple fixed steel connectors for extreme torsion and tensile strength glued, indented & crimped
- 2 Slimline connectors reduce snagging and provide accessibility through smaller holes
- 3 5mm rods offer the optimal balance of rigidity and flexibility for the majority of cable routing requirements
- 4 High sheen fibreglass composite rods minimise snagging and splintering
- 5 Supplied with cable hook, 190mm coiled steel flexi lead, mini eye & ring. Includes 5mm - 6mm adapter