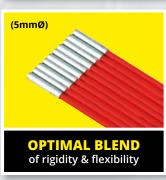

## C.K MIGHTY RODS 10m CABLE ROD SET - T5410

- Triple fixed steel connectors for extreme torsion and tensile strength glued, indented & crimped
- 2 Slimline connectors reduce snagging and provide accessibility through smaller holes
- 3 5mm rods offer the optimal balance of rigidity and flexibility for the majority of cable routing requirements
- 4 High sheen fibreglass composite rods minimise snagging and splintering
- 5 Supplied with cable hook, 190mm coiled steel flexi lead, mini eye & ring. Includes 5mm - 6mm adapter