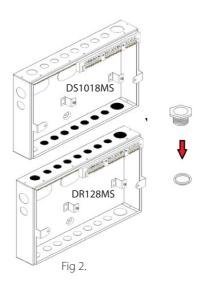

## Defender Linking Kit Instruction DCA24

Converting a DS1018MS & DR128MS into a Dual tier Dual split load board with 22 outgoing ways using the Defender Linking Kit DCA24

Fig 1.

Remove the corresponding knockouts from both units and using the interconnect glands supplied, fix the two units together ensuring the lock rings are tightened correctly.