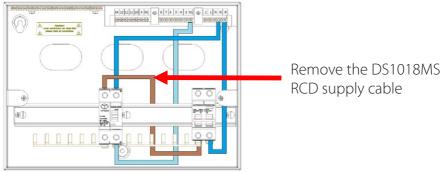

## Defender Linking Kit Instruction DCA24

Converting a DS1018MS & DR128MS into a Dual tier Dual split load board with 22 outgoing ways using the Defender Linking Kit DCA24

Fig 1.

Remove the corresponding knockouts from both units and using the interconnect glands supplied, fix the two units together ensuring the lock rings are tightened correctly.