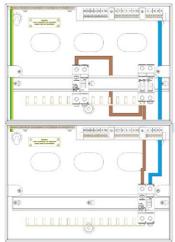

## Defender Linking Kit Instruction DCA24

Converting a DS1018MS & DR128MS into a Dual tier Dual split load board with 22 outgoing ways using the Defender Linking Kit DCA24

Fig 3.

Fig 4.

Once the units are fitted together, using the cable set supplied, install the wire interlinks as per Fig 3.