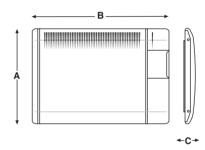

## **Dimensions**

| Product Selector |           |                                             |        |          |         |         |
|------------------|-----------|---------------------------------------------|--------|----------|---------|---------|
| Model            | Reference | Product Description                         | Rating | Height A | Width B | Depth C |
| NPP50            | 75 773001 | Thermostatic panel with programmer (white)  | 0.5kW  | 430mm    | 442mm   | 80mm    |
| NPP100           | 75 773002 | Thermostatic panel with programmer (white)  | 1.0kW  | 430mm    | 680mm   | 80mm    |
| NPP150           | 75 773003 | Thermostatic panel with programmer (white)  | 1.5kW  | 430mm    | 680mm   | 80mm    |
| NPP200           | 75 773004 | Thermostatic panel with programmer (white)  | 2.0kW  | 430mm    | 852mm   | 80mm    |
| NPP50S           | 75 773011 | Thermostatic panel with programmer (silver) | 0.5kW  | 430mm    | 442mm   | 80mm    |
| NPP100S          | 75 773012 | Thermostatic panel with programmer (silver) | 1.0KW  | 430mm    | 680mm   | 80mm    |
| NPP150S          | 75 773013 | Thermostatic panel with programmer (silver) | 1.5KW  | 430mm    | 680mm   | 80mm    |
| NPP200S          | 75 773014 | Thermostatic panel with programmer (silver) | 2.0KW  | 430mm    | 852mm   | 80mm    |
| NP50             | 75 772901 | Panel heater with no controls (white)       | 0.5kW  | 430mm    | 442mm   | 80mm    |
| NP100            | 75 772902 | Panel heater with no controls (white)       | 1.0KW  | 430mm    | 680mm   | 80mm    |
| NP150            | 75 772903 | Panel heater with no controls (white)       | 1.5KW  | 430mm    | 680mm   | 80mm    |
| NP200            | 75 772904 | Panel heater with no controls (white)       | 2.0KW  | 430mm    | 852mm   | 80mm    |