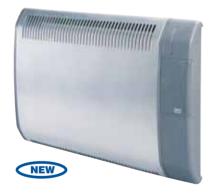

## Newera Profile 7 day programmable panel heaters

The Newera Profile range of panel heaters are available complete with thermostat and digital programmer in white or silver models or without integral controls, in white only, for use with external temperature control and time programming.

- · Available in 4 different heat outputs
- Slim profile heater with 10mm mounting bracket
- 7 day digital programmer to set different 'on' and 'off' periods for each day of the week
- · Controls behind push button door
- Quick fit installation template bracket which sits on the floor to mark the correct mounting height and fixing positions

- Hinged wall mounting bracket to allow easy access for cleaning and decorating
- Accredited to IPX4 for use in bathroom installation
- · CE marked and BEAB approved

NPP - with thermostat and 7 day digital programmer with day, hour and minute programming. Also features 'clock forward' and 'countdown timer'.