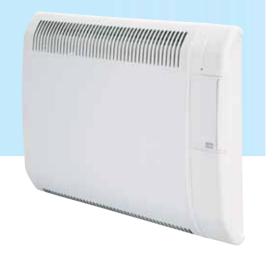

## Newera Profile 7 day programmable panel heaters

The Newera Profile range of panel heaters are available complete with thermostat and digital programmer in white or silver models or without integral controls, in white only, for use with external temperature control and time programming.

- · Available in 4 different heat outputs
- Slim profile heater with 10mm mounting bracket
- 7 day digital programmer to set different 'on' and 'off' periods for each day of the week
- · Controls behind push button door
- Quick fit installation template bracket which sits on the floor to mark the correct mounting height and fixing positions

- Hinged wall mounting bracket to allow easy access for cleaning and decorating
- Accredited to IPX4 for use in bathroom installation
- · CE marked and BEAB approved

NPP - with thermostat and 7 day digital programmer with day, hour and minute programming. Also features 'clock forward' and 'countdown timer'.