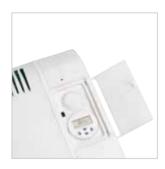

- · Available in 4 different heat outputs
- Slim profile heater with 10mm mounting bracket
- 7 day digital programmer to set different 'on' and 'off' periods for each day of the week
- · Controls behind push button door
- Quick fit installation template bracket which sits on the floor to mark the correct mounting height and fixing positions

- Hinged wall mounting bracket to allow easy access for cleaning and decorating
- Accredited to IPX4 for use in bathroom installation
- · CE marked and BEAB approved

NPP - with thermostat and 7 day digital programmer with day, hour and minute programming. Also features 'clock forward' and 'countdown timer'.