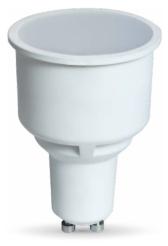

## LED Long Barrel GU10 SMD

LED retrofit lamp featuring a long barrelled body to which is designed to fit extra-deep L1/GU10 fittings but featuring the latest low energy LED SMD technology.

- 25,000 hour life
- 12,500 switching cycles
- 2700K warm white or 4000K cool white colour options
- Colour rendering index Ra≥80
- GU10 cap with hole compatible with all long barrel GU10 fittings including L1 low energy and TP24 fittings
- Suitable for fire rated downlights
- · Not suitable for dimming
- Recommended for indoor use only