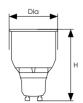

| Product<br>Code | Watts<br>(W) | Volts<br>(V) | Cap  | Colour<br>Appearance | Colour<br>Temp<br>(K) | Useful<br>Lumens<br>(Im) | Total<br>Lumens<br>(lm) | Halogen<br>Equiv.<br>(W) |      | (m | m) | Energy<br>Rating | Order<br>Qty |
|-----------------|--------------|--------------|------|----------------------|-----------------------|--------------------------|-------------------------|--------------------------|------|----|----|------------------|--------------|
| Single Carton   |              |              |      |                      |                       |                          |                         |                          |      |    |    |                  |              |
| 13452           | 4.9          | 240          | GU10 | Warm White           | 2700                  | 255                      | 330                     | 50                       | 100° | 50 | 74 | G                | 1            |
| 13469           | 4.9          | 240          | GU10 | Cool White           | 4000                  | 280                      | 350                     | 50                       | 100° | 50 | 74 | G                | 1            |