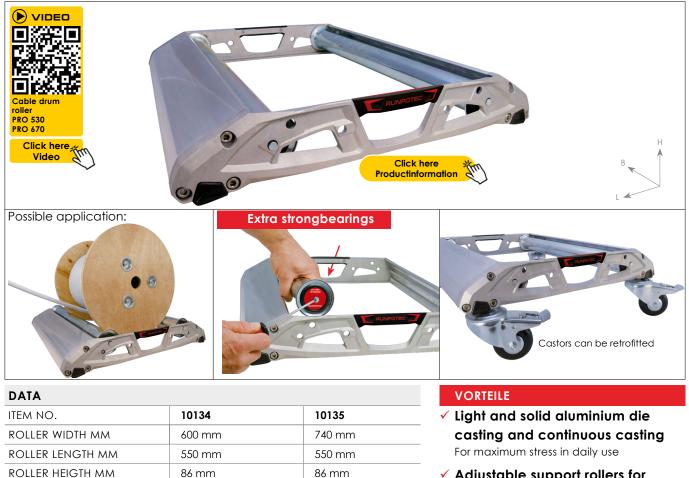

# DATASHEET

## CABLE DRUM ROLLER PRO 530 | PRO 670

pre-assembled, incl. support rollers Item no.: **10134** | **10135** 

215 kg

670 mm

1 Meter

11,35 kg

9120045475654

- Adjustable support rollers for drums up to max. Ø 1 metre
- Robust, sealed support rollers Guaranteed maintenance-free operation
- Compact feet
  Stable, non-slip base
- Completely pre-assembled
  No installation required for customer
- Retrofittable swivel rollers for quick change of position

## **DESCRIPTION** The innovative quality cable drur

LOAD BEARING CAPACITY

MAX. DRUM WIDTH

TOTAL WEIGHT KG

MAX. DRUM Ø

EAN-CODE

The innovative quality cable drum unwinder from RUNPOTEC, made of light and solid die-cast and continuous cast aluminium with robust, adjustable support rollers, is also excellently suited for the highest loads in daily use.

215 kg

530 mm

1 Meter

9120045475647

9,6 kg

The support rollers with spring core axles can be easily and quickly adapted to the different cable drum sizes up to max. Ø 1000 mm by adjusting the distance to 85, 160, 225, 290, 310 and 335 mm. The sealed support roller bearings provide protection against contamination and corrosion and thus guarantee maintenance-free running characteristics.

The four compact feet made of high-quality plastic always give the cable drum unwinder stable and non-slip based and protect finished floor co-verings.

The high-quality and functional design with elaborate technology guarantees a long service life.

# Cable drum unwinders PRO 530 and PRO 670 can be retrofitted with swivel rollers!

Application video: a short, very informative application video can be viewed by scanning the QR code (top left) or on www.runpotec.com. Scope of delivery: cable drum unwinder completely assembled including support rollers