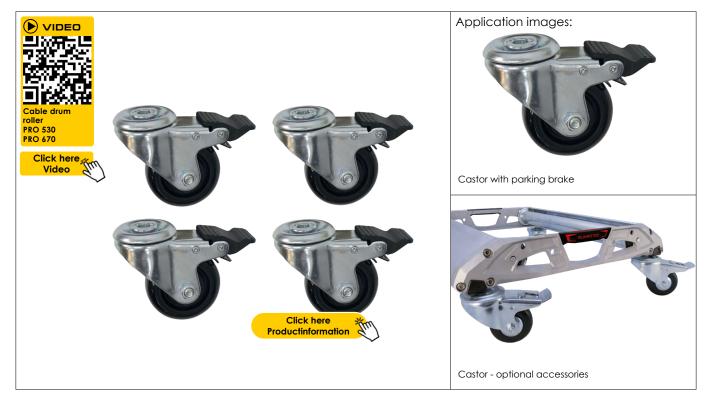

### DESCRIPTION

The set of 4 swivel rollers, 2 of which have parking brakes, can be easily screwed onto the RUNPOTEC PRO 530 and PRO 670 cable drum unwinders.

This means that the cable drum unwinder can be easily moved and shifted to the desired position without much effort.

High-quality ball bearings, best workmanship and resilient plastic wheels guarantee a high load capacity and long service life.

Application video: a short, very informative application video can be viewed by scanning the QR code (top left) or on www.runpotec.com. Scope of delivery: Set of 4 rollers = 2 with parking brake, 2 without parking brake, 4 mounting screws