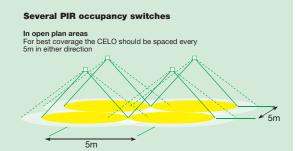

# Plan view of detection zone Strong detection zone i.e. person moving arm Secondary detection zone i.e. person walking PIR Quad detector gives 124 detection areas within the zone

# Recommended mounting height between 2.2 and 5m

5m

7m

Perspective view of detection zone