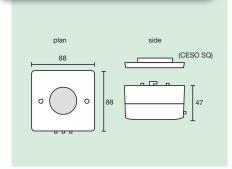

Wiring diagram: see diagrams 5, 6, 7 below

Dimensions: 88 x 88 x 47mm

## Dimensions in mm