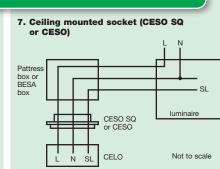

## Ceiling surface-mounted plug-in PIR switch

The CELO has a built-in plug suitable for the CESO SQ Ceiling socket (or CESO Ceiling socket). CESO SQ can be mounted on a square pattress box (or CESO can be mounted on a BESA box).

Wiring diagram: see diagrams 5, 6, 7 below

Dimensions: 88 x 88 x 47mm

## Wiring diagrams