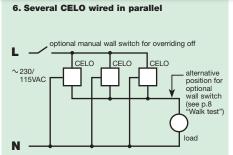

Wiring diagram: see diagrams 5, 6, 7 below

Dimensions: 88 x 88 x 47mm

## Wiring diagrams