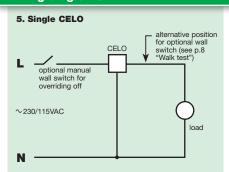

Wiring diagram: see diagrams 5, 6, 7 below

Dimensions: 88 x 88 x 47mm

## Wiring diagrams