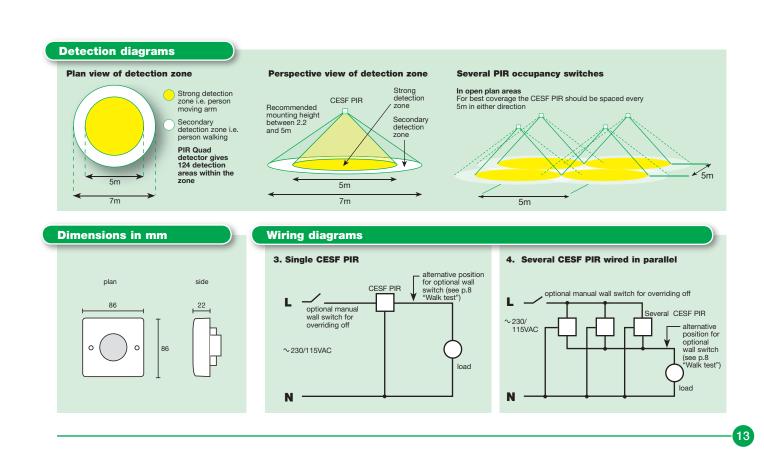

## **Specification**

| Detection zone:  | 360°                                                                             |
|------------------|----------------------------------------------------------------------------------|
| Time lag range:  | 10 seconds to 40 minutes in 9 steps                                              |
| Photocell range: | 100 to 1000 lux, and inactive                                                    |
| Loading:         | up to 6 amps (1500W) of any type of load (including fluorescent lights and fans) |
| Wiring diagram:  | see diagrams 3 and 4 below                                                       |
| Dimensions:      | 86 x 86 x 22mm                                                                   |
|                  |                                                                                  |