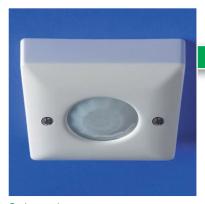

## **PIR OCCUPANCY SWITCHES**

Order code: CESF PIR

These surface-mounted models are ideal for solid ceilings.

## **Ceiling surface-mounted PIR switch**

The CESF PIR is a hard wire version, and can be mounted on a square pattress box.