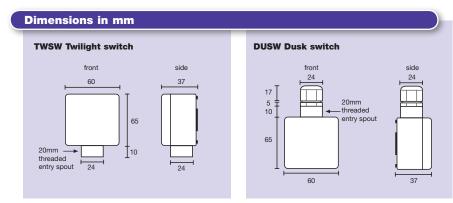

# **Specification**

| Weatherproof:    | IP54 rating                                                                          |
|------------------|--------------------------------------------------------------------------------------|
| Photocell range: | 10 lux to infinite lux (adjustable)                                                  |
| Loading:         | up to 6 amps (1500W) of tungsten or up to 4 amps (1000W) of fluorescent or discharge |
| Wiring diagram:  | see diagram 52 below                                                                 |
| Dimensions:      | 75 x 60 x 37mm                                                                       |

# **Specification**

| Weatherproof:    | IP54 rating                                                                          |
|------------------|--------------------------------------------------------------------------------------|
| Photocell range: | 10 lux to infinite lux (adjustable)                                                  |
| Time lag:        | 2 to 16 hours (adjustable)                                                           |
| Loading:         | up to 6 amps (1500W) of tungsten or up to 4 amps (1000W) of fluorescent or discharge |
| Wiring diagram:  | see diagram 52 below                                                                 |
| Dimensions:      | 75 x 60 x 37mm                                                                       |