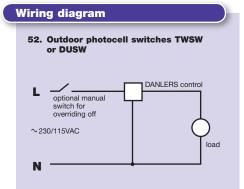

# **Specification**

| Weatherproof:    | IP54 rating                                                                          |
|------------------|--------------------------------------------------------------------------------------|
| Photocell range: | 10 lux to infinite lux (adjustable)                                                  |
| Loading:         | up to 6 amps (1500W) of tungsten or up to 4 amps (1000W) of fluorescent or discharge |
| Wiring diagram:  | see diagram 52 below                                                                 |
| Dimensions:      | 75 x 60 x 37mm                                                                       |

# **Specification**

| Weatherproof:    | IP54 rating                                                                          |
|------------------|--------------------------------------------------------------------------------------|
| Photocell range: | 10 lux to infinite lux (adjustable)                                                  |
| Time lag:        | 2 to 16 hours (adjustable)                                                           |
| Loading:         | up to 6 amps (1500W) of tungsten or up to 4 amps (1000W) of fluorescent or discharge |
| Wiring diagram:  | see diagram 52 below                                                                 |
| Dimensions:      | 75 x 60 x 37mm                                                                       |