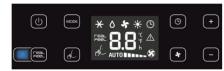

## NEW LED DISPLAY with CLI

Innovative LED display, designed to provide an immediate feedback about comfort status, thanks to the CLI – Comfort Light Indicator system

| TECHNICAL DATA                            |                |              |
|-------------------------------------------|----------------|--------------|
| Maximum cooling capacity                  | BTU/h* – Kw**  | 11.000 – 2,9 |
| Energy Efficiency Ratio (EER)             | (W/W)          | 3,1          |
| For rooms up to                           | m <sup>3</sup> | 110          |
| Refrigerant gas                           |                | R290         |
| Energy Efficiency Class                   |                | A+           |
| Rated voltage – frequency                 | V~Hz           | 220-240~50   |
| Input power**                             | W              | 950          |
| Maximum sound power level                 | dB(A)          | 63           |
| Noise pressure level (min-max)            | dB(A)          | 47-50        |
| Air flow(min-med-max)                     | m³/h           | 250-310-350  |
| Max dehumidifying quotient (dehum. mode)* | l/24h          | 41           |
| Dimensions(hxlxp)                         | mm             | 750x449x395  |
| Weight                                    | Kg             | 30           |