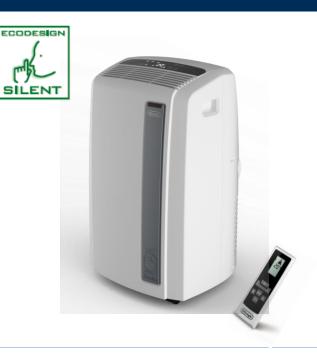

## **DE'LONGHI COMFORT**

## PAC AN112 Silent

## AIR-TO-AIR PORTABLE CONDITIONERS

- Maximum cooling capacity 11.000 Btu/h\*
- Energy Efficiency Class: A+
- **R290 propane gas:** natural refrigerant gas, non-toxic, ecofriendly and offering also energy savings
- REAL FEEL TECHNOLOGY: unique De' Longhi technology, enabling PAC to act AUTOMATICALLY on temperature and relative humidity simultaneously, to reach optimal comfort and keep it over time
- Fan function
- Dehumidifying function
- Exclusive condensate recirculation system
- 3 fan speed to have the maximum power or the minimum noise level
- NewLED control panel, featuring dedicated CLI Comfort Light Indicator - system
- Remote control allows an easy use of all the features of the appliance
- 24 h electronic timer and thermostat
- Handles and castors for easy transportation