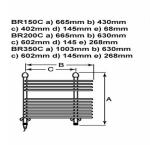

# Product Range Details

W = electrical element cable termination X = water inlet (flow) connection Y = water outlet (return) connection Z = bleed valve

|                          | BR150C | BR200C | BR350C |
|--------------------------|--------|--------|--------|
| Performance              |        |        |        |
| No. of Rails             | 10     | 10     | 16     |
| Output<br>(electric) (W) | 150    | 200    | 350    |
| Dimensions               |        |        |        |
| Height (mm)              | 665    | 665    | 1003   |
| Width (mm)               | 430    | 630    | 630    |
| Depth (mm)               | 145    | 145    | 145    |
| Weight (kg)              | 6.5    | 8.0    | 13.0   |