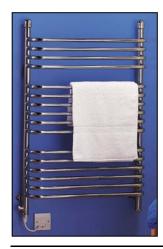

# **Product Description**

Ladder design electric towel radiator

### **Key Features**

- Ladder design maximises capacity for hanging damp towels and cloths
- No external controls
- Slim vertical design to maximise use of wall space even in confined areas
- Provided with inlet/outlet plumbing connections no adapters needed