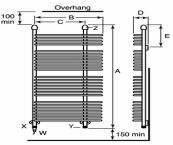

# Product Range Details

W = electrical element cable termination X = water inlet (flow) connection Y = water outlet (return) connection Z = bleed valve

|                          | BR150C | BR200C | BR350C |
|--------------------------|--------|--------|--------|
| Performance              |        |        |        |
| No. of Rails             | 10     | 10     | 16     |
| Output<br>(electric) (W) | 150    | 200    | 350    |
| Dimensions               |        |        |        |
| Height (mm)              | 665    | 665    | 1003   |
| Width (mm)               | 430    | 630    | 630    |
| Depth (mm)               | 145    | 145    | 145    |
| Weight (kg)              | 6.5    | 8.0    | 13.0   |