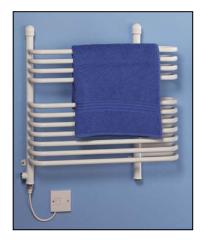

## **Product Description**

Ladder design electric towel radiator

### **Key Features**

- Ladder design maximises capacity for hanging damp towels and cloths
- No external controls
- Slim vertical design to maximise use of wall space even in confined areas
- Provided with inlet/outlet plumbing connections no adapters needed