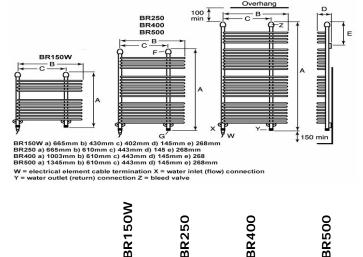

## BR150W / BR250 / BR400 / BR500

## Product Range Details

| Performance              |     |     |      |      |
|--------------------------|-----|-----|------|------|
| No. of Rails             | 10  | 10  | 16   | 22   |
| Output<br>(electric) (W) | 150 | 250 | 400  | 500  |
| Dimensions               |     |     |      |      |
| Height (mm)              | 665 | 665 | 1003 | 1345 |
| Width (mm)               | 430 | 610 | 610  | 610  |
| Depth (mm)               | 145 | 145 | 145  | 145  |
| Weight (kg)              | 6.5 | 9.0 | 15.0 | 20.0 |